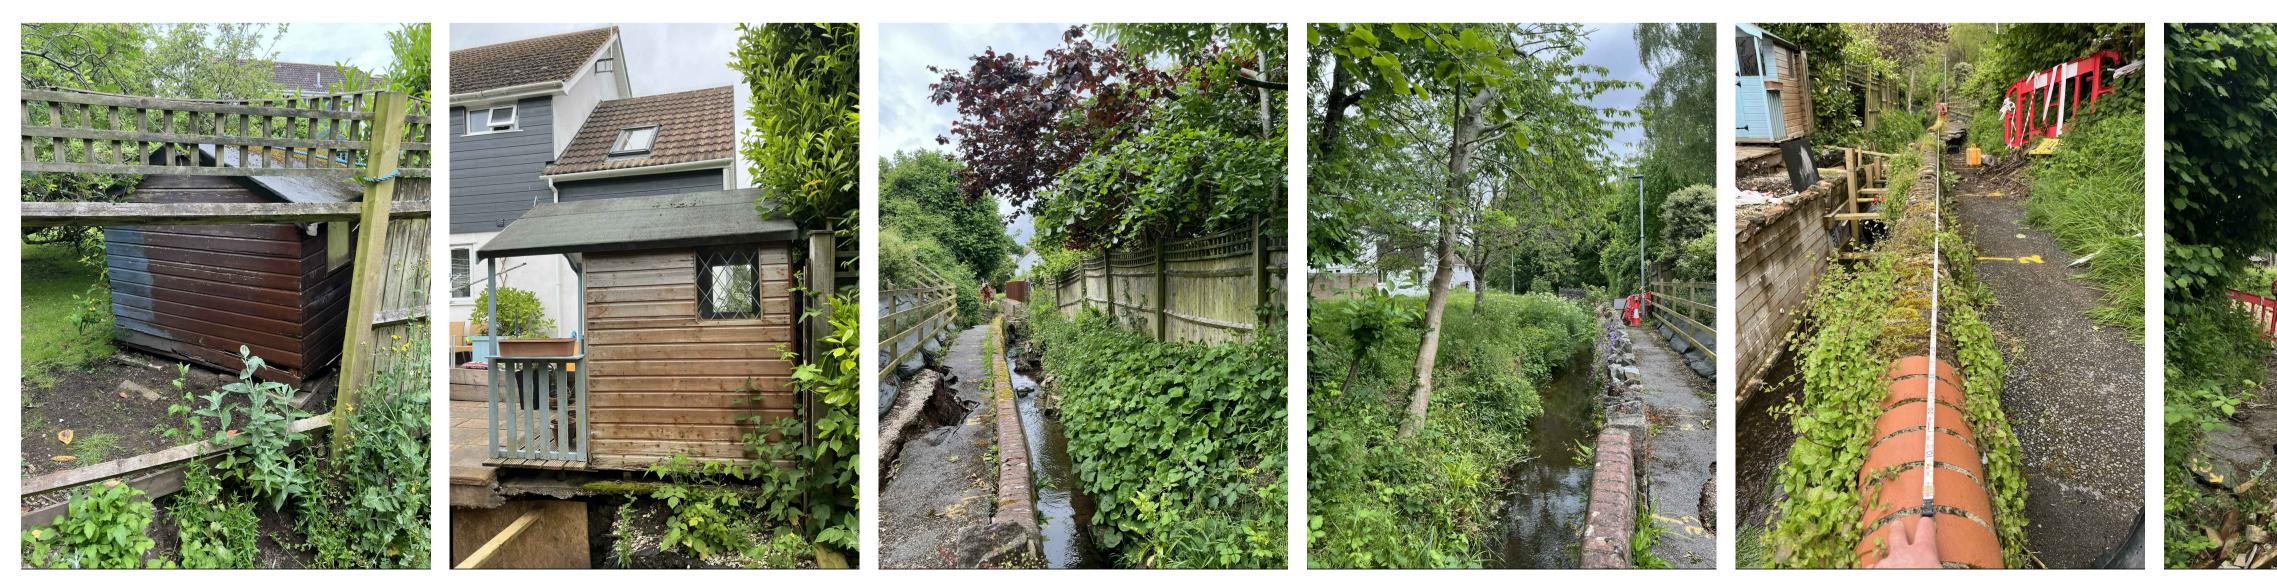

<u>FIG. 7</u>

| Do not scale from this drawing in either hard or electronic<br>format. No responsibility is accepted where this drawing<br>is used in circumstances other than that for which it was<br>originally prepared and issued. |
|-------------------------------------------------------------------------------------------------------------------------------------------------------------------------------------------------------------------------|
| NOTES                                                                                                                                                                                                                   |

|             | NOTES                                                                                                                                            |  |  |
|-------------|--------------------------------------------------------------------------------------------------------------------------------------------------|--|--|
| No.         | details                                                                                                                                          |  |  |
| 1.          | All dimensions are in millimetres unless noted<br>otherwise and are to be checked by the contractor<br>prior to construction.                    |  |  |
| 2.          | Work to be carried out in accordance with:                                                                                                       |  |  |
|             | DCC Good Practice Guide BM4 - Mortar for                                                                                                         |  |  |
|             | Masonry in Devon <ul> <li>DCC Good Practice Guide BM6 - Vegetation</li> <li>Removal</li> </ul>                                                   |  |  |
|             | PPG5 Pollution Prevention Guidelines                                                                                                             |  |  |
| 3.          | Drawing to be read in conjuntion with:<br>DCCP22381-EDG-SRW-KENTON-DR-S-003-<br>RevP2-Proposed GA                                                |  |  |
| 4.          | Temporary pipe in watercourse to be removed to Lemonford Depot.                                                                                  |  |  |
| 5.          | Garden fences to be removed and replaced as agreed with Parish and landowner.                                                                    |  |  |
| 6.          | Channels to be laid straight, Fig. 6.                                                                                                            |  |  |
| 7.<br>8.    | Fall 1:123 between chainage 0 and 88 m.<br>Bed to be recharged, filling in areas of scour identified                                             |  |  |
| 0.          | during survey.                                                                                                                                   |  |  |
| 9.          | Excess voids from storm damage to be filled with<br>compacted sub-base or concrete as advised by DCC<br>Engineer on site.                        |  |  |
| Rev<br>P0 ( | Date         Des         Drawn         Revisions         Chk           D5/06/24         O.C.         O.C.         Preliminary Issue         T.M. |  |  |
|             | Devon<br>County Council                                                                                                                          |  |  |
|             | ow Tor Tel 0845 155 1004                                                                                                                         |  |  |
| Gr          | eat Moor House Fax 01392 382342                                                                                                                  |  |  |
|             | ttern Road<br>eter customer@devon.gov.uk                                                                                                         |  |  |
|             | K2 7NLcustomer@devon.gov.uk                                                                                                                      |  |  |
| JOB         | <sup>ЈОВ</sup><br>EWRC KENTON FLOOD<br>IMPROVEMENT -<br>FOOTPATHS                                                                                |  |  |
| DRA         | WING TITLE                                                                                                                                       |  |  |
|             | SITE PLAN AND ACCESS<br>ROUTE                                                                                                                    |  |  |
| Draw        | ing Number                                                                                                                                       |  |  |
|             | DCCP22381 - EDG - SRW<br>KENTON - DR - S - 002                                                                                                   |  |  |
| Scale(s     | AS SHOWN Size A1 Revision P0                                                                                                                     |  |  |