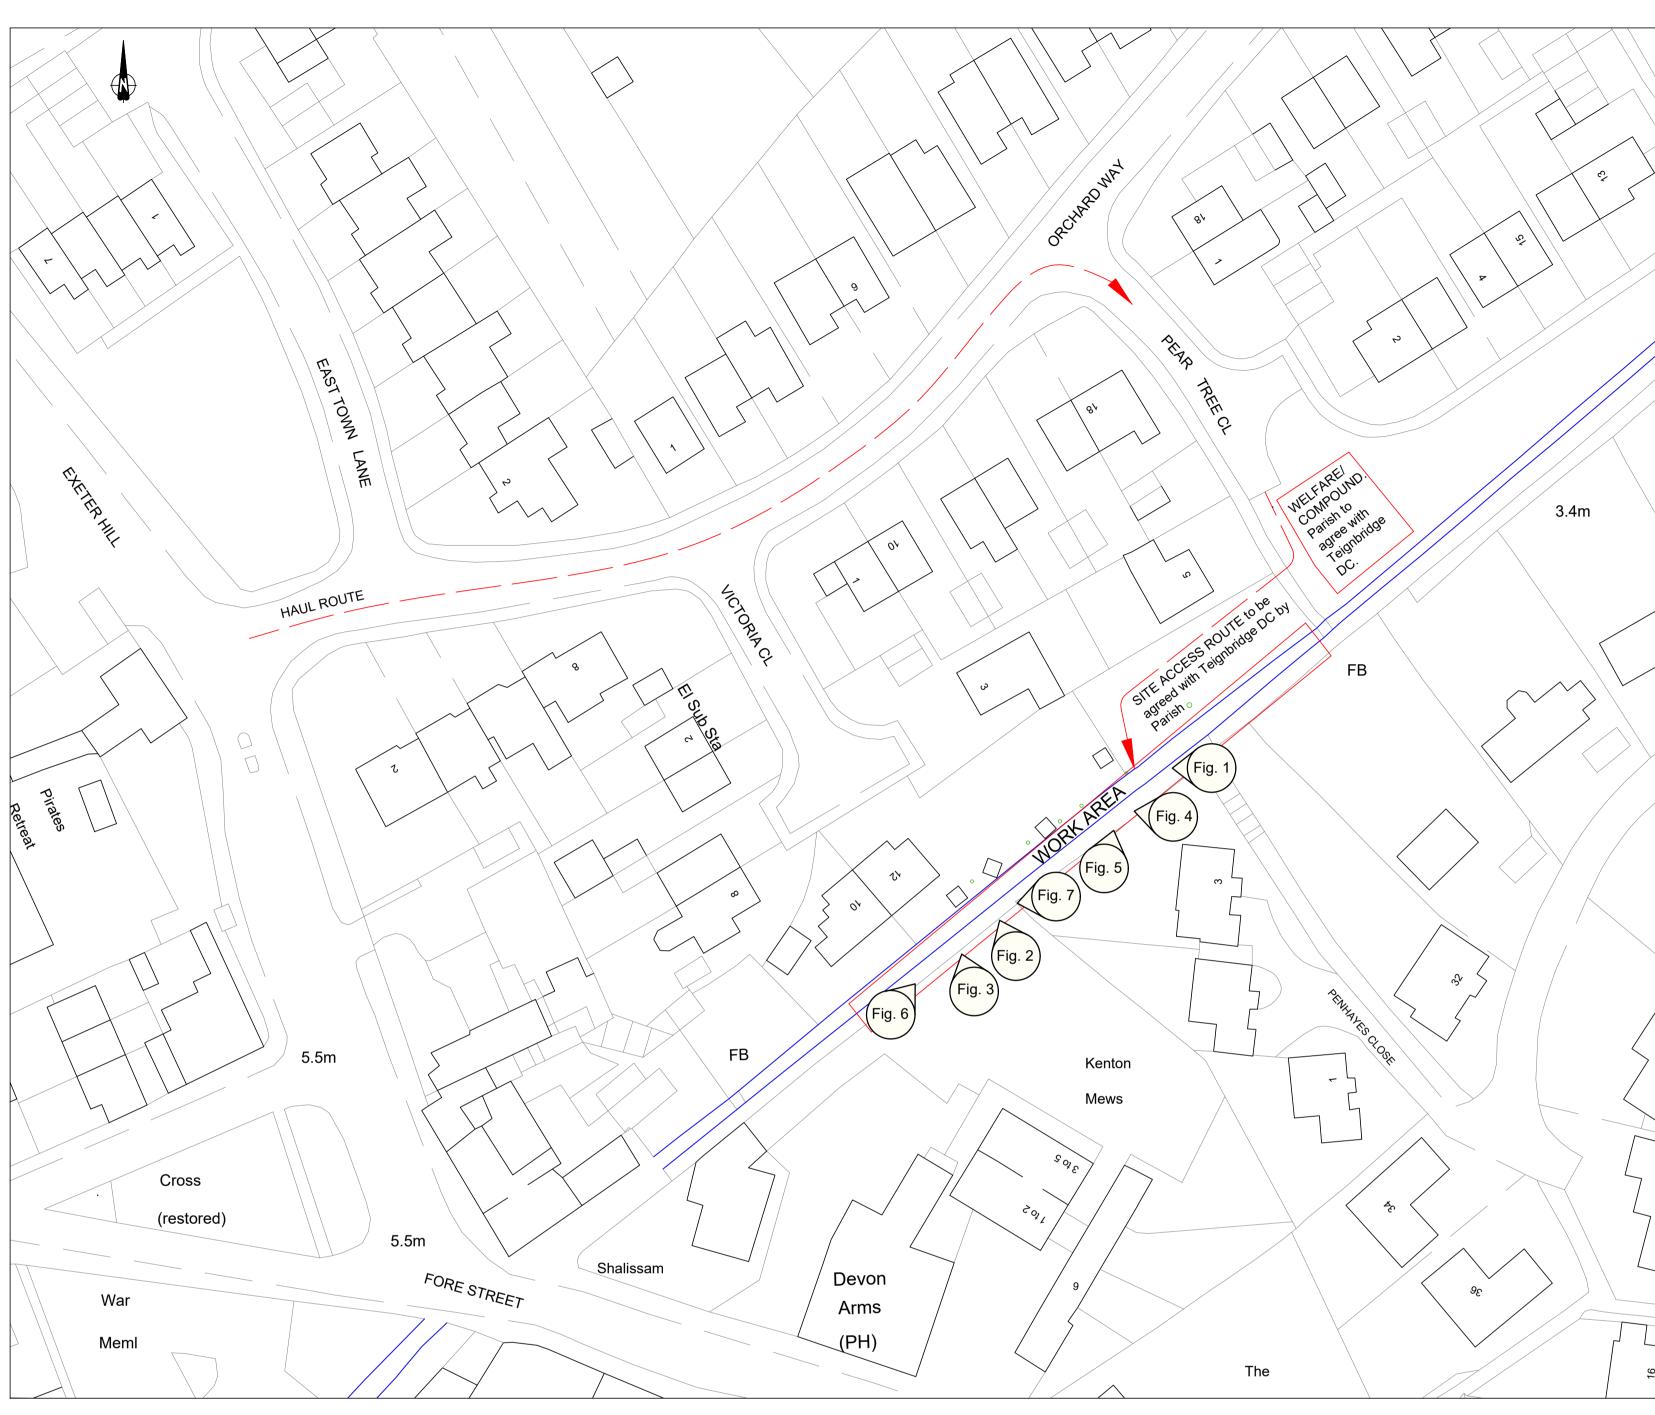

|             | NOTES                                                                                                                                            |  |  |
|-------------|--------------------------------------------------------------------------------------------------------------------------------------------------|--|--|
| No.         | details                                                                                                                                          |  |  |
| 1.          | All dimensions are in millimetres unless noted<br>otherwise and are to be checked by the contractor<br>prior to construction.                    |  |  |
| 2.          | Work to be carried out in accordance with:                                                                                                       |  |  |
|             | DCC Good Practice Guide BM4 - Mortar for                                                                                                         |  |  |
|             | Masonry in Devon <ul> <li>DCC Good Practice Guide BM6 - Vegetation</li> <li>Removal</li> </ul>                                                   |  |  |
|             | PPG5 Pollution Prevention Guidelines                                                                                                             |  |  |
| 3.          | Drawing to be read in conjuntion with:<br>DCCP22381-EDG-SRW-KENTON-DR-S-003-<br>RevP2-Proposed GA                                                |  |  |
| 4.          | Temporary pipe in watercourse to be removed to Lemonford Depot.                                                                                  |  |  |
| 5.          | Garden fences to be removed and replaced as agreed with Parish and landowner.                                                                    |  |  |
| 6.          | Channels to be laid straight, Fig. 6.                                                                                                            |  |  |
| 7.<br>8.    | Fall 1:123 between chainage 0 and 88 m.<br>Bed to be recharged, filling in areas of scour identified                                             |  |  |
| 0.          | during survey.                                                                                                                                   |  |  |
| 9.          | Excess voids from storm damage to be filled with<br>compacted sub-base or concrete as advised by DCC<br>Engineer on site.                        |  |  |
| Rev<br>P0 ( | Date         Des         Drawn         Revisions         Chk           D5/06/24         O.C.         O.C.         Preliminary Issue         T.M. |  |  |
|             | Devon<br>County Council                                                                                                                          |  |  |
|             | ow Tor Tel 0845 155 1004                                                                                                                         |  |  |
| Gr          | eat Moor House Fax 01392 382342                                                                                                                  |  |  |
|             | ttern Road<br>eter customer@devon.gov.uk                                                                                                         |  |  |
|             | K2 7NLcustomer@devon.gov.uk                                                                                                                      |  |  |
| JOB         | <sup>ЈОВ</sup><br>EWRC KENTON FLOOD<br>IMPROVEMENT -<br>FOOTPATHS                                                                                |  |  |
| DRA         | WING TITLE                                                                                                                                       |  |  |
|             | SITE PLAN AND ACCESS<br>ROUTE                                                                                                                    |  |  |
| Draw        | ing Number                                                                                                                                       |  |  |
|             | DCCP22381 - EDG - SRW<br>KENTON - DR - S - 002                                                                                                   |  |  |
| Scale(s     | AS SHOWN Size A1 Revision P0                                                                                                                     |  |  |